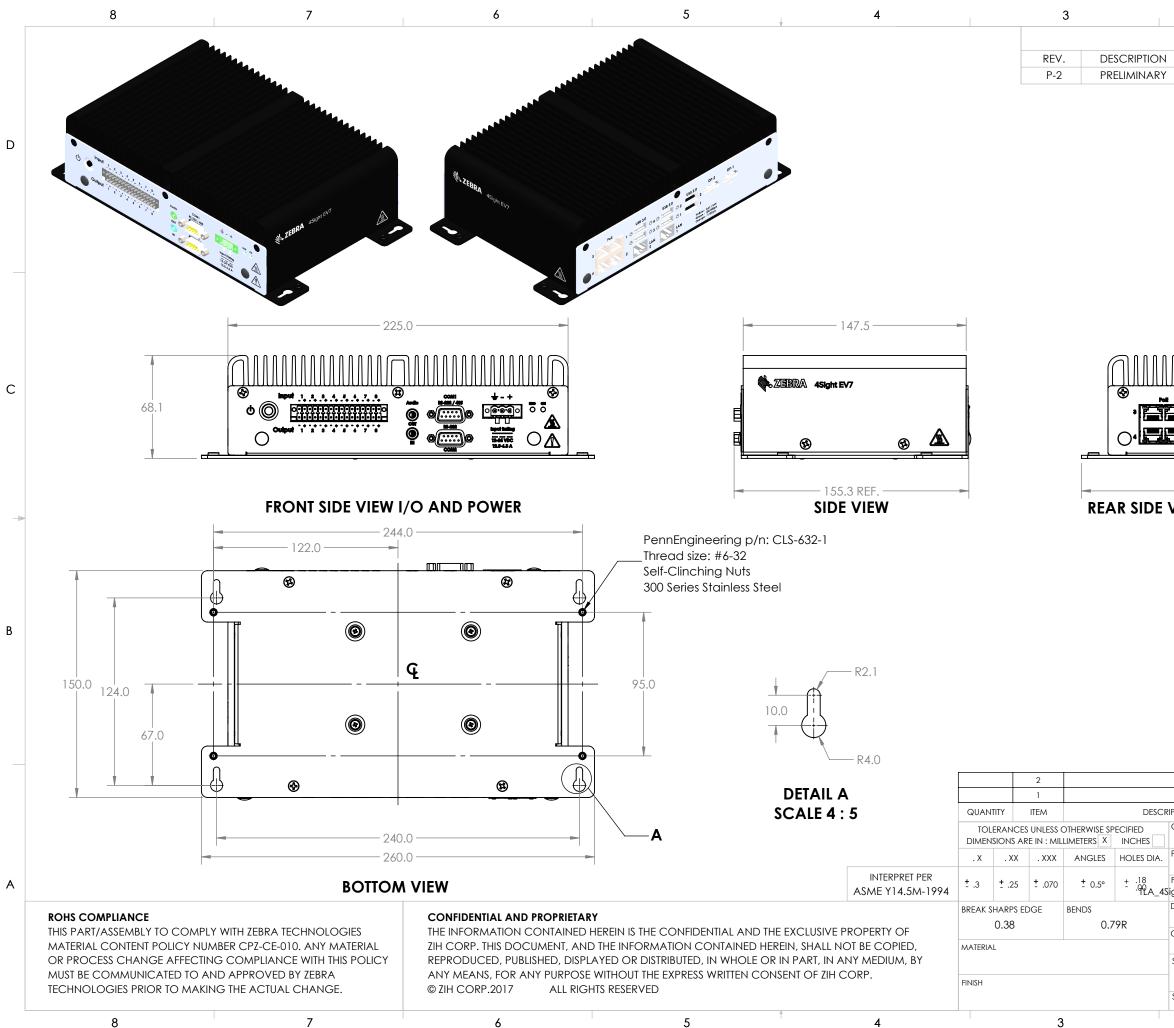

|                                                           |                     | 2             | 1                                                                                                                                             |          |             |              |          |   |
|-----------------------------------------------------------|---------------------|---------------|-----------------------------------------------------------------------------------------------------------------------------------------------|----------|-------------|--------------|----------|---|
|                                                           | RE                  |               |